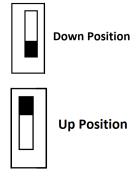

## **Ford**

|             | Vehicle                                                    | Model Year  | Radio                                 |
|-------------|------------------------------------------------------------|-------------|---------------------------------------|
| 1 2 3 4 5 6 | Escape, Kuga, Focus, Endura, Everest                       | 2018 – 2021 | Sync 3 with B&O or<br>Revel amplifier |
| 1 2 3 4 5 6 | Escape, Kuga, Focus, Endura, Everest, Ranger,<br>Raptor    | 2022+       | Sync 4 with B&O or<br>Revel amplifier |
| 1 2 3 4 5 6 | Ford F150, F250, F350, F450, F550, Explorer,<br>Expedition | 2018 – 2021 | Sync 3 with B&O or<br>Revel amplifier |
| 1 2 3 4 5 6 | Ford F150, F250, F350, F450, F550, Explorer,<br>Expedition | 2022+       | Sync 4 with B&O or<br>Revel amplifier |