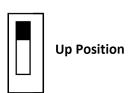

MOBRIDGE ► DA-G2-FORD-A2B ► DIP SWITCH SETTINGS

v5

## **Ford**

|             | Vehicle                                                                                                                                     | Model Year  | Head Unit                                   |
|-------------|---------------------------------------------------------------------------------------------------------------------------------------------|-------------|---------------------------------------------|
| 1 2 3 4 5 6 | F-Series (F150, F250, F350, F450, F550)                                                                                                     | 2018 - 2021 | SYNC3, SYNC4 with<br>B&O or Revel amplifier |
|             | Escape, Kuga, Focus, Endura, Everest, Ranger,<br>Raptor, Explorer, Expedition, Mustang, Bronco,<br>F-Series (F-150, F250, F350, F450, F550) | 2021+       | SYNC3, SYNC4 with<br>B&O or Revel amplifier |

## VW

|             | Vehicle | Model Year | Head Unit     |
|-------------|---------|------------|---------------|
| 1 2 3 4 5 6 | Amarok  | 2023+      | B&O amplifier |

Note: Vehicle must have either the B&O system or the Revel system to contain the A2B digital network for this product.