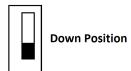

MOBRIDGE ► DA-G2-FORD-A2B ► DIP SWITCH SETTINGS

v5

## **Ford**

|             | Vehicle                                                                                                                                     | Model Year  | Head Unit                                   |
|-------------|---------------------------------------------------------------------------------------------------------------------------------------------|-------------|---------------------------------------------|
| 1 2 3 4 5 6 | F-Series (F150, F250, F350, F450, F550)                                                                                                     | 2018 - 2021 | SYNC3, SYNC4 with<br>B&O or Revel amplifier |
|             | Escape, Kuga, Focus, Endura, Everest, Ranger,<br>Raptor, Explorer, Expedition, Mustang, Bronco,<br>F-Series (F-150, F250, F350, F450, F550) | 2021+       | SYNC3, SYNC4 with<br>B&O or Revel amplifier |

## VW

|             | Vehicle | Model Year | Head Unit     |
|-------------|---------|------------|---------------|
| 1 2 3 4 5 6 | Amarok  | 2023+      | B&O amplifier |

Note: Vehicle must have either the B&O system or the Revel system to contain the A2B digital network for this product.