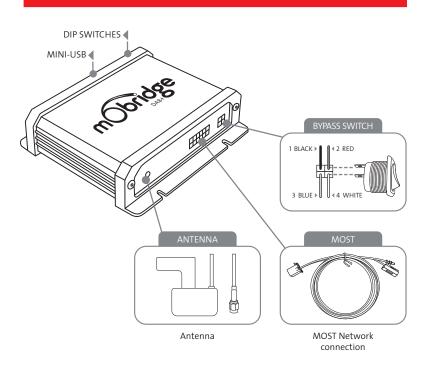

# Product Series ▶ M1000-M-DAB ▶ MOST® BUS DAB | DAB+

The mObridge M1000-M-DAB unit is designed to bring you CD quality radio into your vehicle. We have utilized a Digital Signal Processor to correctly clock the digital audio into the vehicle bus network. mObridge are the only manufacturer of DAB interfaces that keep the digital audio from the radio in the digital domain thus delivering the highest quality product for MOST bus equipped cars. The DAB 12V active antenna gain has it's own voltage regulator for the best possible reception. The M1000-M-DAB where possible has tried to use alternative interfaces into the vehicle bus so users can retain the CD changer. With the use of DIP switches there are a multitude of configurations available to installers.

## **Kit Contents**

| Overall Dimensions     |                                       |  |  |
|------------------------|---------------------------------------|--|--|
| Metric                 | 117 x 85 x 28mm                       |  |  |
| Standard               | 4.5" x 3.25" x 1.125"                 |  |  |
| Configuration          |                                       |  |  |
| Vehicle Reconfigurable | Yes – Dip Switches                    |  |  |
| Firmware Updatable     | Yes – Mini-USB                        |  |  |
| Wiring Colours         |                                       |  |  |
| Black                  | Ground (-)                            |  |  |
| Red                    | Constant 12 volts (+)                 |  |  |
| White                  | Bypass Switch (pre-wired)             |  |  |
| Blue                   | Remote Amp Turn On                    |  |  |
|                        | (Only to be connected to the mObridge |  |  |
|                        | Digital / Analog Pre-Amp series)      |  |  |

## **ANTENNA**

12V active antenna feed with regulated power supply for optimal DAB/DAB+ reception.