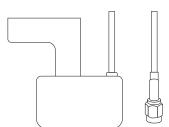

## **ANTENNA**

12V active antenna feed with regulated power supply for optimal DAB/DAB+ reception.